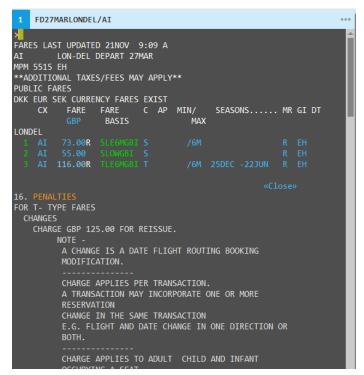

### **Displaying the Penalties Rule**

• Click on the fare to display the penalties that apply to that fare.

### Example screen response:

| ×                                                |     |             |               |        |     |      |              |     |    |    |  |  |  |
|--------------------------------------------------|-----|-------------|---------------|--------|-----|------|--------------|-----|----|----|--|--|--|
| FARES LAST UPDATED 21NOV 9:09 A                  |     |             |               |        |     |      |              |     |    |    |  |  |  |
| AI LON-DEL DEPART 27MAR                          |     |             |               |        |     |      |              |     |    |    |  |  |  |
| MPM 5515 EH                                      |     |             |               |        |     |      |              |     |    |    |  |  |  |
| **ADDITIONAL TAXES/FEES MAY APPLY** PUBLIC FARES |     |             |               |        |     |      |              |     |    |    |  |  |  |
| PUBLIC FARES<br>DKK EUR SEK CURRENCY FARES EXIST |     |             |               |        |     |      |              |     |    |    |  |  |  |
| CX FARE FARE C AP MIN/ SEASONS MR GI DT          |     |             |               |        |     |      |              |     |    |    |  |  |  |
|                                                  | CX. | GBP         | BASIS         | C      | AP  | MAX  | SEASONS      | mir | GI | וט |  |  |  |
| LOND                                             | FI  |             | DASIS         |        |     | MAA  |              |     |    |    |  |  |  |
| 1                                                |     | 73 00R      |               |        |     | /6M  |              |     |    |    |  |  |  |
|                                                  | AI  | 55.00       |               |        |     |      |              |     |    |    |  |  |  |
|                                                  | AI  |             |               |        |     | /6M  | 25DEC -22JUN |     |    |    |  |  |  |
|                                                  | AI  |             |               |        |     |      | 25DEC -22JUN |     | EH |    |  |  |  |
|                                                  |     | 85 00       | TI OMORT      | т      |     |      | 25DEC -22JUN |     |    |    |  |  |  |
|                                                  |     | 232 Click t | o view Penalt | ies ir | nfo |      | 25DEC -22JUN |     |    |    |  |  |  |
|                                                  |     | 127.00      | OFOMODI       | υ      |     |      | 25DEC -22JUN |     |    |    |  |  |  |
|                                                  |     | 321.00R     |               |        |     | /12M | 25DEC -22JUN |     |    |    |  |  |  |
|                                                  |     |             |               |        |     |      | 25DEC -22JUN |     |    |    |  |  |  |
|                                                  |     |             |               |        |     | /12M | 25DEC -22JUN |     |    |    |  |  |  |
|                                                  |     |             |               |        |     |      | 25DEC -22JUN |     |    |    |  |  |  |
|                                                  |     |             |               |        |     |      | 25DEC -22JUN |     |    |    |  |  |  |
|                                                  |     | 632.00R     |               |        |     | /12M | 25DEC -22JUN |     |    |    |  |  |  |
|                                                  |     |             |               |        |     |      | 25DEC -22JUN |     |    |    |  |  |  |
|                                                  |     | 789.00R     |               |        |     | /12M | 25DEC -22JUN |     |    |    |  |  |  |
|                                                  | AI  | 396.00      |               |        |     |      | 25DEC -22JUN |     |    |    |  |  |  |
|                                                  | AI  | 947.00R     |               |        |     | 712M | 25DEC -22JUN |     |    |    |  |  |  |
| - 18                                             | AI  | 475.00      | OLOWGRI       | 0      |     |      | 25DEC -223UN | R   | FH |    |  |  |  |