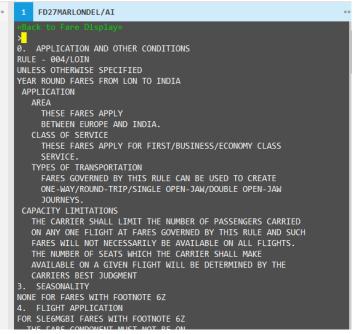

### **FARE RULES**

To display the fare rules from the fare display, click on the relevant fare basis code displayed on screen. This will display all rules for the specified fare.

| 1 FD27MARLONDEL/AI                               |      |                 |          |       |      |             |          |         |     |       |  |  |
|--------------------------------------------------|------|-----------------|----------|-------|------|-------------|----------|---------|-----|-------|--|--|
| ×                                                |      |                 |          |       |      |             |          |         |     |       |  |  |
| FARES LAST UPDATED 21NOV 9:09 A                  |      |                 |          |       |      |             |          |         |     |       |  |  |
| AI LON-DEL DEPART 27MAR                          |      |                 |          |       |      |             |          |         |     |       |  |  |
|                                                  | 5515 |                 |          |       |      |             |          |         |     |       |  |  |
| **ADDITIONAL TAXES/FEES MAY APPLY**              |      |                 |          |       |      |             |          |         |     |       |  |  |
| PUBLIC FARES<br>DKK EUR SEK CURRENCY FARES EXIST |      |                 |          |       |      |             |          |         |     |       |  |  |
| DKK                                              | CX   | FARE            | FARE     | C     |      | MIN/        | CEAC     | NS      | мр  | CT DT |  |  |
|                                                  | CX.  | GBP             | BASIS    | C     | AP   | ΜΔΧ         | SEASU    | <u></u> | MIN | GI DI |  |  |
| LONE                                             | )FI  |                 | URSIS    |       |      | - HAA       |          |         |     |       |  |  |
| 1                                                | AI   | 73.00 <b>R</b>  | SLE6MGBI |       |      | /6M         |          |         |     | EH    |  |  |
|                                                  | AI   | 55.00           | SLOUG    |       |      |             |          |         |     | EH    |  |  |
|                                                  |      | 116.00 <b>R</b> | TLE6     | :k to | view | complete Fa | re Rules | -22JUN  |     |       |  |  |
|                                                  |      | 168.00 <b>R</b> | ULE6MGBI | U     |      | /6M         | 25DEC    | -22JUN  |     |       |  |  |
|                                                  |      |                 |          |       |      |             |          | -22JUN  |     |       |  |  |
|                                                  |      | 232.00 <b>R</b> |          |       |      |             |          | -22JUN  |     |       |  |  |
|                                                  |      | 127.00          |          |       |      |             |          | -22JUN  |     |       |  |  |
|                                                  |      | 321.00 <b>R</b> |          |       |      | /12M        |          | -22JUN  |     |       |  |  |
|                                                  |      |                 |          |       |      |             |          | -22JUN  |     |       |  |  |
|                                                  |      | 421.00 <b>R</b> |          |       |      | /12M        |          | -22JUN  |     |       |  |  |
|                                                  |      |                 |          |       |      |             |          | -22JUN  |     |       |  |  |
|                                                  |      | 526.00R         |          |       |      |             | 25DEC    | -22JUN  |     |       |  |  |
|                                                  |      | 632.00 <b>R</b> | QLRTGBI  |       |      | /12M        | 25DEC    | -22JUN  |     |       |  |  |